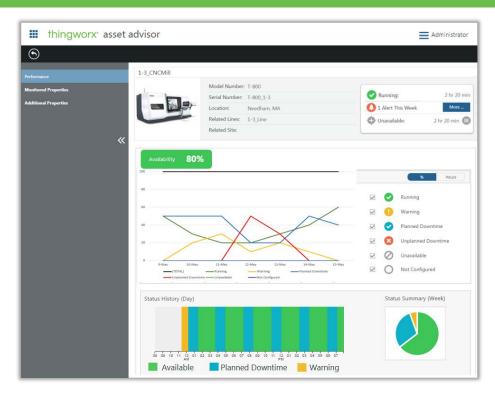

Description: In a single pane of glass, ThingWorx Asset Advisor provides a view of all assets on the floor, including their status, automatically detected anomalies and alerts.

Description: Rapidly view the real-time and historical status of assets as well as any alerts