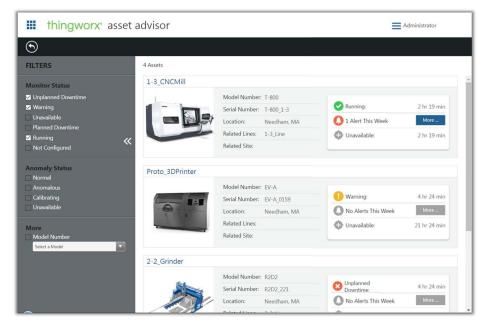

Description: In a single pane of glass, ThingWorx Asset Advisor provides a view of all assets on the floor, including their status, automatically detected anomalies and alerts.

Description: Rapidly view the real-time and historical status of assets as well as any alerts